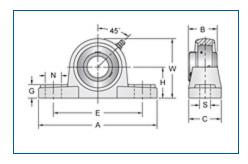

| Housing                 | MP207      |
|-------------------------|------------|
| Lubrication Fitting Tap | 1/8-27 NPT |
| Weight                  | 3.94 lb    |

| Dimensions - |       |            |  |  |  |
|--------------|-------|------------|--|--|--|
|              | Н     | 1-7/8 in   |  |  |  |
|              | A     | 6-9/16 in  |  |  |  |
|              | E-Min | 4-11/16 in |  |  |  |
|              | E-Max | 5-5/16 in  |  |  |  |
|              | С     | 1-7/8 in   |  |  |  |
|              | S     | 21/32 in   |  |  |  |
|              | N     | 13/16 in   |  |  |  |
|              | G     | 3/4 in     |  |  |  |
|              | W     | 3-11/16 in |  |  |  |
|              | В     | 1.689 in   |  |  |  |