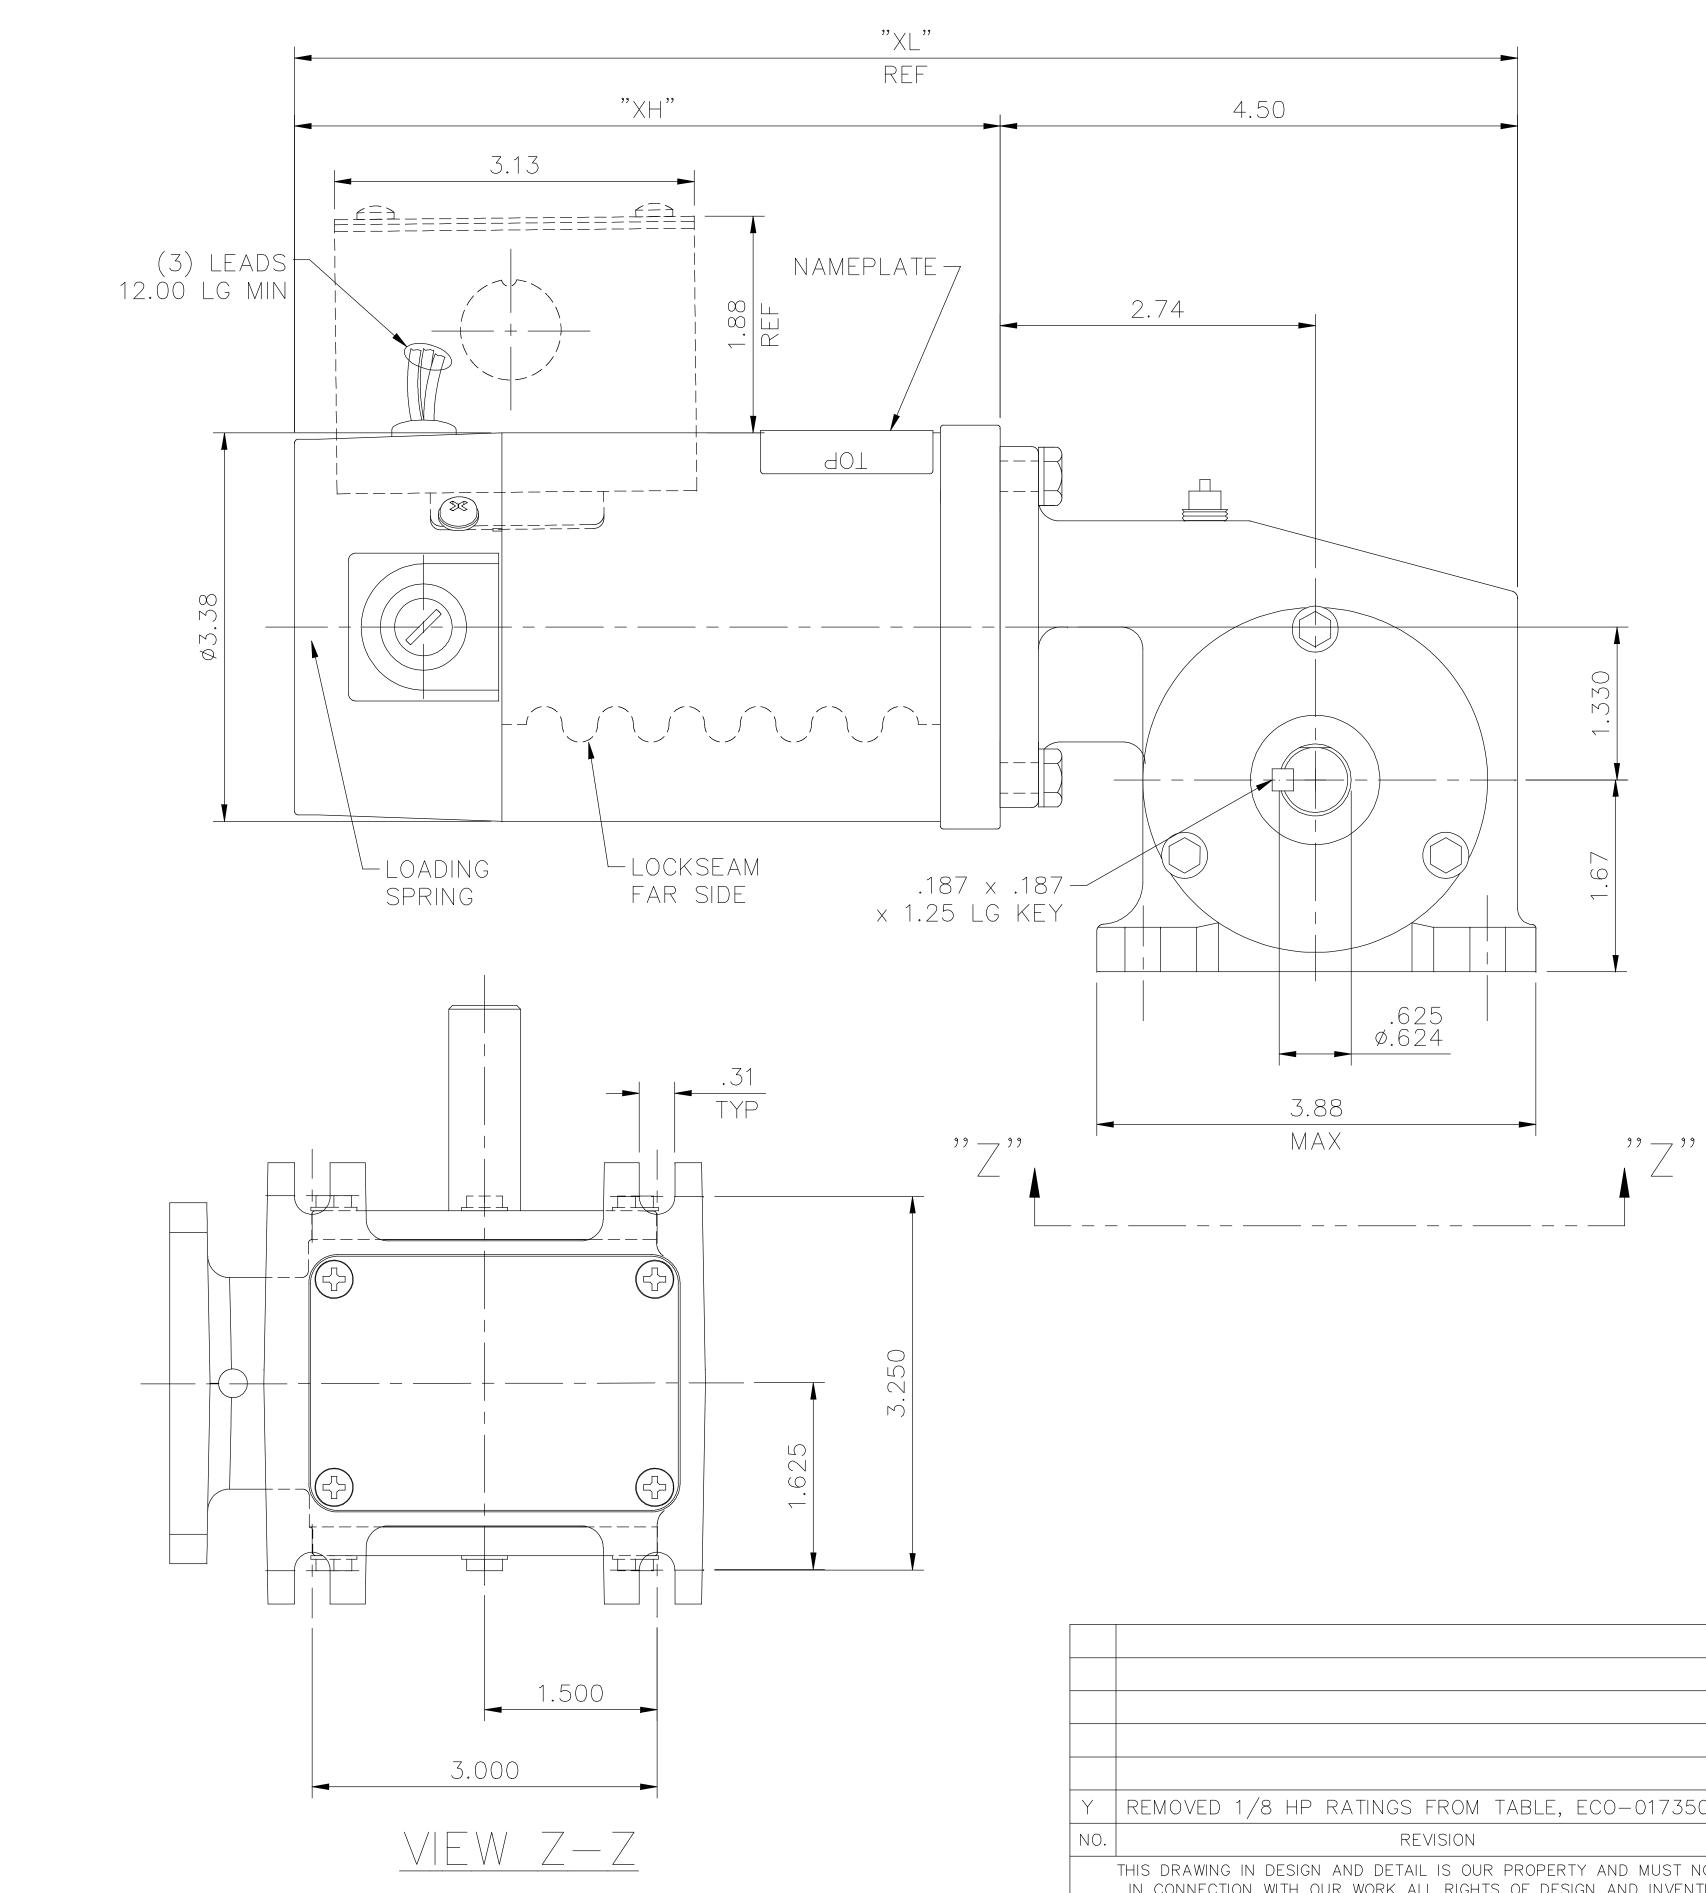

|                                                                        |                                                                                                                                                              |      |          |     | TOLERANCES<br>UNLESS SPECIFIED |          |        |
|------------------------------------------------------------------------|--------------------------------------------------------------------------------------------------------------------------------------------------------------|------|----------|-----|--------------------------------|----------|--------|
|                                                                        |                                                                                                                                                              |      |          |     | DEC.                           | INCHES   |        |
|                                                                        |                                                                                                                                                              |      |          |     | .X                             | ±.1      |        |
|                                                                        |                                                                                                                                                              |      |          |     | .XX                            | ±.03     | TITLE  |
|                                                                        |                                                                                                                                                              |      |          |     | .XXX                           | ±.005    |        |
| Y                                                                      | REMOVED 1/8 HP RATINGS FROM TABLE, ECO-0173505                                                                                                               | IPG  | 9/13/19  |     | .xxxx                          | ±.0005   | MAT'L. |
| NO.                                                                    | REVISION                                                                                                                                                     | B    | y & date | СНК | ANG                            | ±1/2°    | FINISH |
|                                                                        | THIS DRAWING IN DESIGN AND DETAIL IS OUR PROPERTY AND MUST NOT BE USED EXCEPT<br>IN CONNECTION WITH OUR WORK ALL RIGHTS OF DESIGN AND INVENTION ARE RESERVED |      | RFP      |     |                                | CAD FILE |        |
| THIS IS AN ELECTRONICALLY GENERATED DOCUMENT – DO NOT SCALE THIS PRINT |                                                                                                                                                              | DIST |          |     |                                |          |        |
|                                                                        |                                                                                                                                                              |      |          |     |                                |          |        |