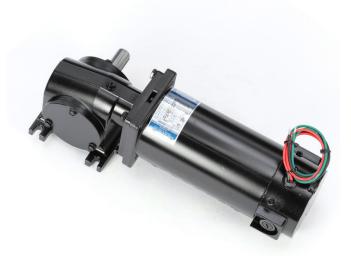

## **PRODUCT INFORMATION PACKET**

Model No: M1135042.00 Catalog No: M1135042.00 Right Angle Gearmotor, 0.25 HP, 90 V, 62 RPM, 34 Frame, TENV

Regal and Leeson are trademarks of Regal Rexnord Corporation or one of its affiliated companies. ©2022 Regal Rexnord Corporation, All Rights Reserved. MC017097E