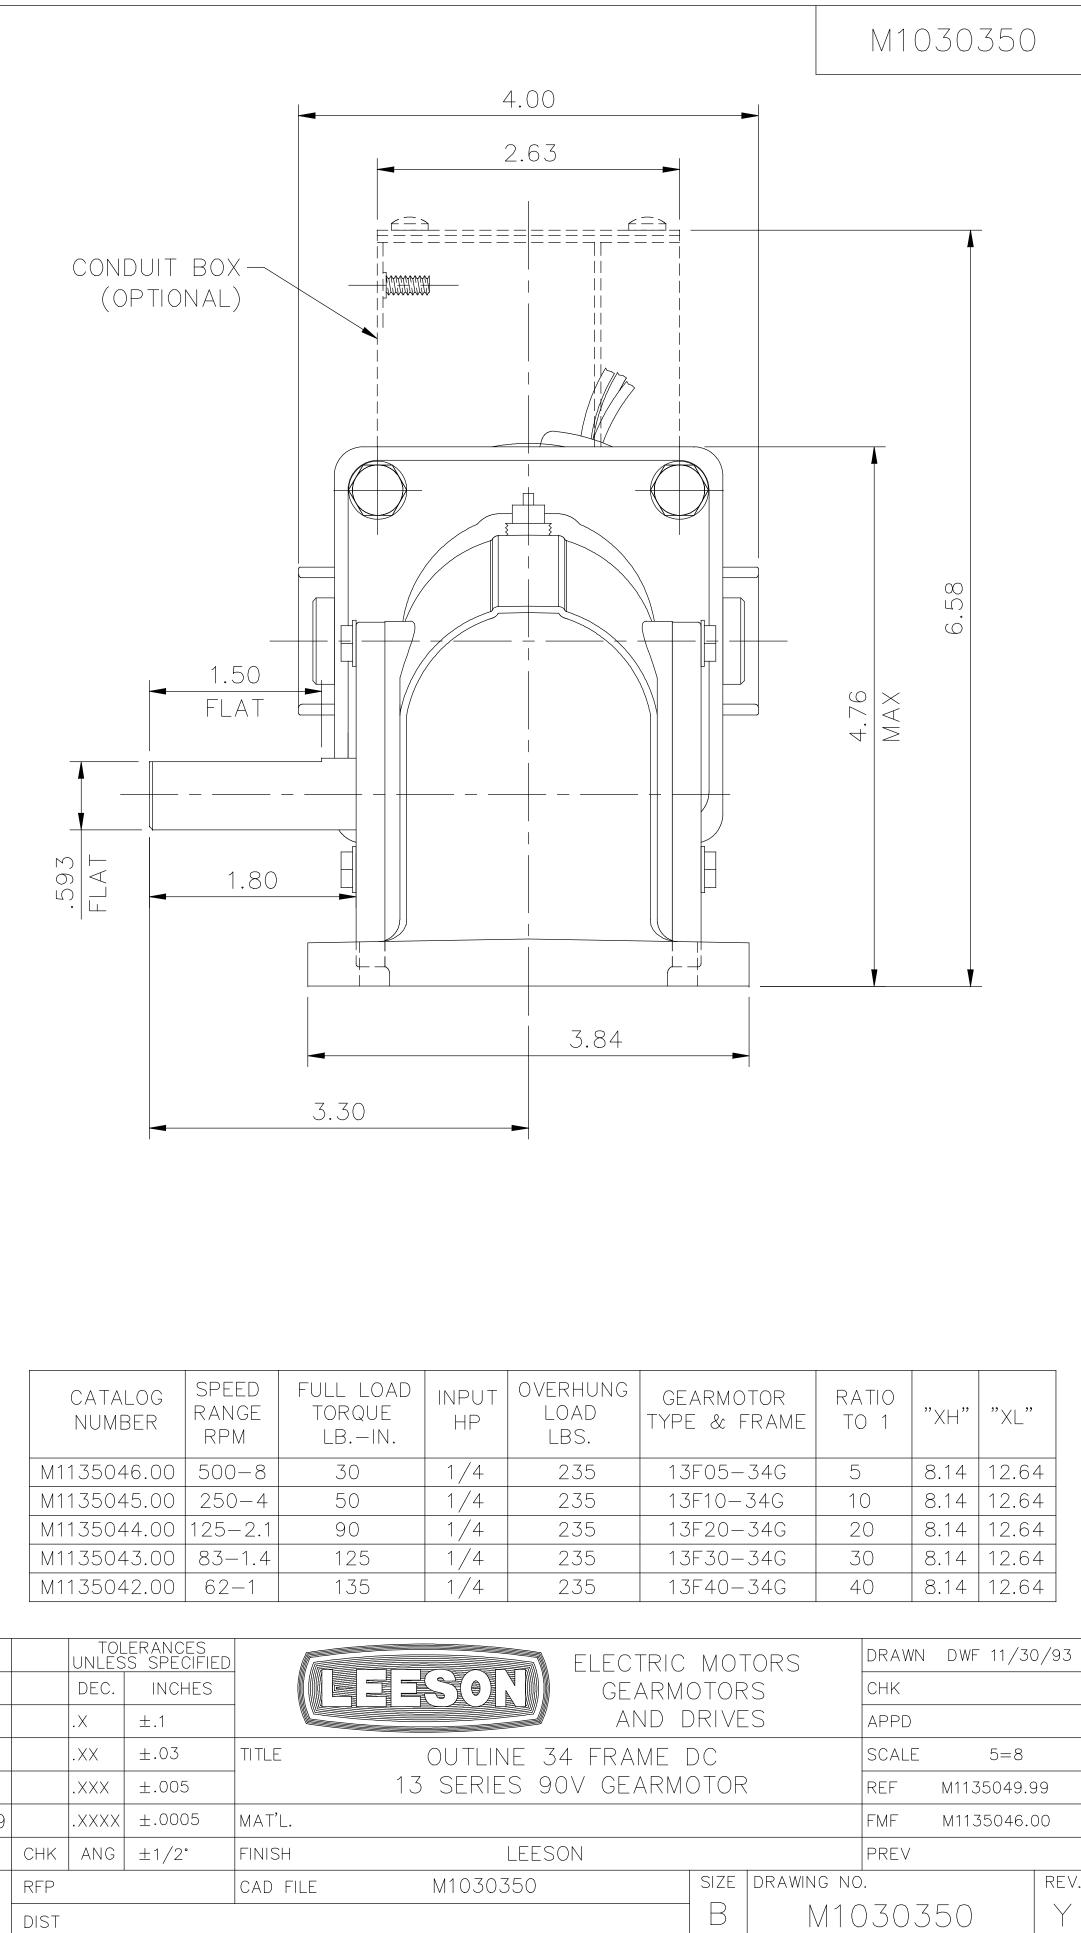

## **PRODUCT INFORMATION PACKET**

Model No: M1135042.00 Catalog No: M1135042.00 Right Angle Gearmotor, 0.25 HP, 90 V, 62 RPM, 34 Frame, TENV

Regal and Leeson are trademarks of Regal Rexnord Corporation or one of its affiliated companies. ©2022 Regal Rexnord Corporation, All Rights Reserved. MC017097E

| CATALOG<br>NUMBER | SPEED<br>Range<br>RPM | FULL<br>TOR<br>LB |
|-------------------|-----------------------|-------------------|
| M1135046.00       | 500-8                 | 3                 |
| M1135045.00       | 250-4                 | 5                 |
| M1135044.00       | 125-2.1               | 91                |
| M1135043.00       | 83-1.4                | 12                |
| M1135042.00       | 62-1                  | 1.                |
|                   |                       |                   |

|                                                                        |                                                                                                                                                              |      |          |     | TOLERANCES<br>UNLESS SPECIFIED |          |        |
|------------------------------------------------------------------------|--------------------------------------------------------------------------------------------------------------------------------------------------------------|------|----------|-----|--------------------------------|----------|--------|
|                                                                        |                                                                                                                                                              |      |          |     | DEC.                           | INCHES   |        |
|                                                                        |                                                                                                                                                              |      |          |     | .X                             | ±.1      |        |
|                                                                        |                                                                                                                                                              |      |          |     | .XX                            | ±.03     | TITLE  |
|                                                                        |                                                                                                                                                              |      |          |     | .XXX                           | ±.005    |        |
| Y                                                                      | REMOVED 1/8 HP RATINGS FROM TABLE, ECO-0173505                                                                                                               | IPG  | 9/13/19  |     | .xxxx                          | ±.0005   | MAT'L. |
| NO.                                                                    | REVISION                                                                                                                                                     | B    | y & date | СНК | ANG                            | ±1/2°    | FINISH |
|                                                                        | THIS DRAWING IN DESIGN AND DETAIL IS OUR PROPERTY AND MUST NOT BE USED EXCEPT<br>IN CONNECTION WITH OUR WORK ALL RIGHTS OF DESIGN AND INVENTION ARE RESERVED |      | RFP      |     |                                | CAD FILE |        |
| THIS IS AN ELECTRONICALLY GENERATED DOCUMENT – DO NOT SCALE THIS PRINT |                                                                                                                                                              | DIST |          |     |                                |          |        |
|                                                                        |                                                                                                                                                              |      |          |     |                                |          |        |